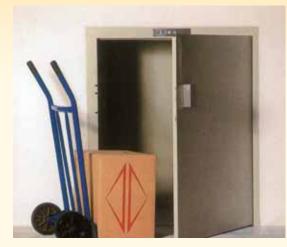

The MTH lifts correspond to a model of service lift with capacity for medium loads and suitable for transport of small trolleys or loading by handcart. For these service lifts the serving height is levelled with the floor of the stop, they have several uses, as for example in hotels for the laundry and restaurant services, in stores for the transport of parcels or in factories for every solution of vertical transport only for goods.

**LIFT-CAR** with up to 3 possible openings on one stop level. A supporting tray is included in the standard model. Car doors avalable if required.

**DOORS** Vertical bi-parting door with lock and security electrical contact. Doors automatically operated avalaible as well fire rated door (PF-60); Machine access door available.

**DOORS.** Swing hinged doors, fire rate PF-60., with lock and security electrical contact. Vertical bi-parting door available if required.

**BUTTON PANNELS.** Push-bottons for calling and sending to all floors, with pilot lights indicating engaged position of lift and an accoustic signal to indicate arrival. All these elements function at low 24v tension as a safety measure.