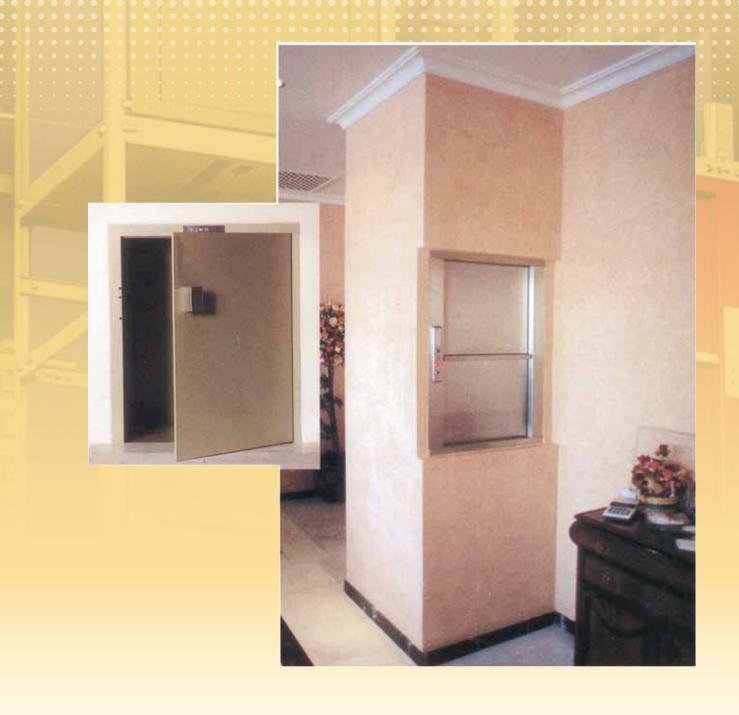

# Service Lifts -MH/MTH-

The **MH lifts** constitute a series of small service lifts with multiple uses for the transport of parcels, pieces, etc; in stores, shops, workshops; as dumbwaiters in bars, coffee houses, document lifts in banks and offices; as surgical instruments lifts in clinic, hospitals, etc.

The MTH lifts correspond to a model of service lift with capacity for medium loads and suitable for transport of small trolleys or loading by handcart. For these service lifts the serving height is levelled with the floor of the stop, they have several uses, as for example in hotels for the laundry and restaurant services, in stores for the transport of parcels or in factories for every solution of vertical transport only for goods.

**LIFT-CAR** with up to 3 possible openings on one stop level. A supporting tray is included in the standard model. Car doors avalable if required.

**DOORS** Vertical bi-parting door with lock and security electrical contact. Doors automatically operated avalaible as well fire rated door (PF-60); Machine access door available.

**DOORS.** Swing hinged doors, fire rate PF-60., with lock and security electrical contact. Vertical bi-parting door available if required.

**BUTTON PANNELS.** Push-bottons for calling and sending to all floors, with pilot lights indicating engaged position of lift and an accoustic signal to indicate arrival. All these elements function at low 24v tension as a safety measure.