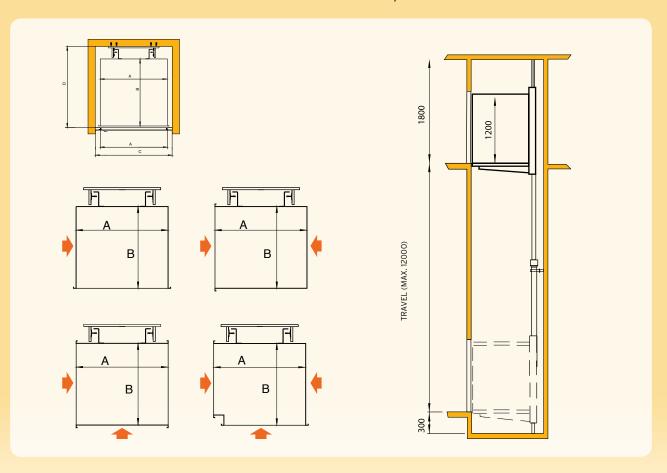

350 - 700

A + 280

B + 310

350 - 700

Fixed on wall

| MOTOR POWER      |                |               |  |  |  |
|------------------|----------------|---------------|--|--|--|
| MODEL            | Hydraulic type | Electric type |  |  |  |
| MH 50 (50 Kg.)   | 0,55 KW        | 0,37 KW       |  |  |  |
| MH 100 (100 Kg.) | 0,75 KW        | 0,55 KW       |  |  |  |

| CAR AND SHAFT DIMENSIONS |            |            |         |         |  |
|--------------------------|------------|------------|---------|---------|--|
| INSTALLATION             | А          | В          | С       | D       |  |
| Fixed on wall            | 700 - 1000 | 700 - 1000 | A + 150 | B + 270 |  |
| Fixed on wall            | 700 - 1000 | 700 - 1000 | A + 300 | B + 360 |  |