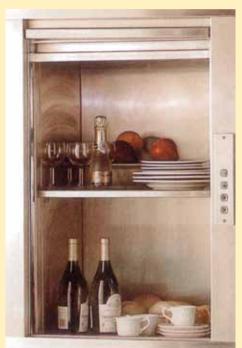

# Service Lifts -MH/MTH-

The **MH lifts** constitute a series of small service lifts with multiple uses for the transport of parcels, pieces, etc; in stores, shops, workshops; as dumbwaiters in bars, coffee houses, document lifts in banks and offices; as surgical instruments lifts in clinic, hospitals, etc.

The MTH lifts correspond to a model of service lift with capacity for medium loads and suitable for transport of small trolleys or loading by handcart. For these service lifts the serving height is levelled with the floor of the stop, they have several uses, as for example in hotels for the laundry and restaurant services, in stores for the transport of parcels or in factories for every solution of vertical transport only for goods.

**LIFT-CAR** with up to 3 possible openings on one stop level. A supporting tray is included in the standard model. Car doors avalable if required.

**DOORS** Vertical bi-parting door with lock and security electrical contact. Doors automatically operated avalaible as well fire rated door (PF-60); Machine access door available.