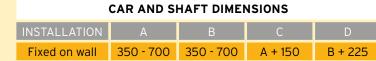

350 - 700

A + 280

B + 310

350 - 700

Fixed on wall

| MOTOR POWER      |                |               |  |  |  |
|------------------|----------------|---------------|--|--|--|
| MODEL            | Hydraulic type | Electric type |  |  |  |
| MH 50 (50 Kg.)   | 0,55 KW        | 0,37 KW       |  |  |  |
| MH 100 (100 Kg.) | 0,75 KW        | 0,55 KW       |  |  |  |

| CAR AND SHAFT DIMENSIONS |            |            |         |         |  |
|--------------------------|------------|------------|---------|---------|--|
| INSTALLATION             | А          | В          | С       | D       |  |
| Fixed on wall            | 700 - 1000 | 700 - 1000 | A + 150 | B + 270 |  |
| Fixed on wall            | 700 - 1000 | 700 - 1000 | A + 300 | B + 360 |  |