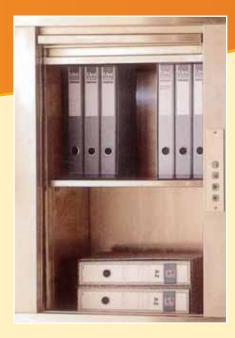

# Service Lifts -MH/MTH-

The **MH lifts** constitute a series of small service lifts with multiple uses for the transport of parcels, pieces, etc; in stores, shops, workshops; as dumbwaiters in bars, coffee houses, document lifts in banks and offices; as surgical instruments lifts in clinic, hospitals, etc.

**LIFT-CAR** with up to 3 possible openings on one stop level. A supporting tray is included in the standard model. Car doors avalable if required.

**DOORS** Vertical bi-parting door with lock and security electrical contact. Doors automatically operated avalaible as well fire rated door (PF-60); Machine access door available.