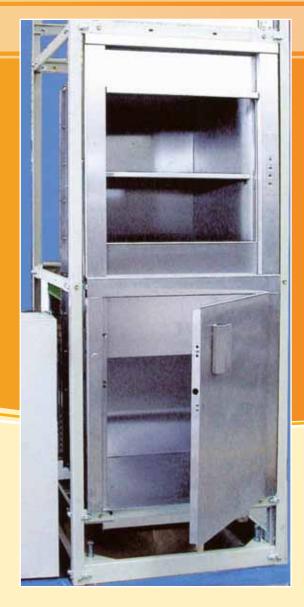

**SUPPLIED** in two differents versions: to be installed on a wall or with self-supporting structure.

All material and accesories necessary for the total installation and perfect operating are included.

**LIFT-CAR** with up to 3 possible openings on one stop level. A supporting tray is included in the standard model. Car doors avalable if required.

**DOORS** Vertical bi-parting door with lock and security electrical contact. Doors automatically operated avalaible as well fire rated door (PF-60); Machine access door available.

**SUPPLIED** in two different versions: to be installed on a wall or with selft-supporting structure. Accesories necessary for the total installation and perfect operating are included.

**LIFT-CAR.** With up to 3 possible openings on one stop level.