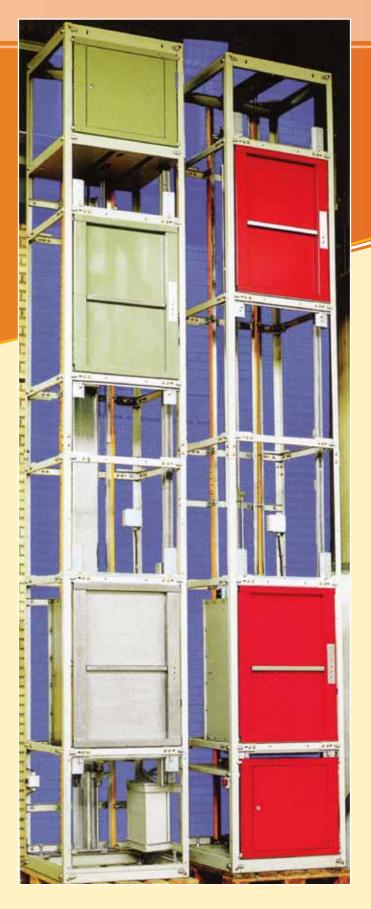

Manufacture of modular elements, prefabricated electrical installation, ready to plug in, as well as pre-assembly of several elements reduce considerably the installation time.

Ample combination of dimensions cover all needs. They are supplied in two different finished; in baked enamel paint and in stainless steel, for both doors and lift-car-

**SUPPLIED** in two differents versions: to be installed on a wall or with self-supporting structure.

All material and accesories necessary for the total installation and perfect operating are included.

**SUPPLIED** in two different versions: to be installed on a wall or with selft-supporting structure. Accesories necessary for the total installation and perfect operating are included.

**LIFT-CAR.** With up to 3 possible openings on one stop level.