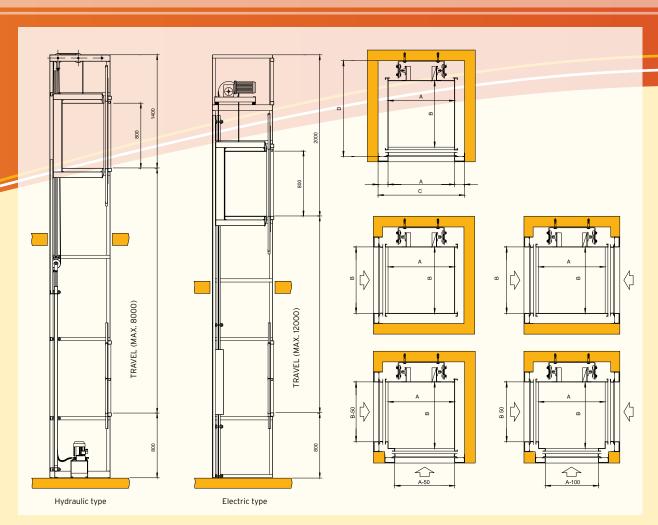

# **Model MH**

**TYPE OF DRIVE** hydraulically operated with low noise level; possibility of installation with a minimum height from the last stop to the shaft ceiling. Electric for travel longer than 8 meters; traction lift with counterweight and machine at the top.

350 - 700

A + 280

B + 310

350 - 700

Fixed on wall

| MOTOR POWER      |                |               |  |  |  |
|------------------|----------------|---------------|--|--|--|
| MODEL            | Hydraulic type | Electric type |  |  |  |
| MH 50 (50 Kg.)   | 0,55 KW        | 0,37 KW       |  |  |  |
| MH 100 (100 Kg.) | 0,75 KW        | 0,55 KW       |  |  |  |

## **Model MTH**

**TYPE OF DRIVE** hydraulically operated with low noise level; possibility of installation with a minimum height from the last stop to the shaft ceiling. NO special location requirements for the hydraulic power unit.